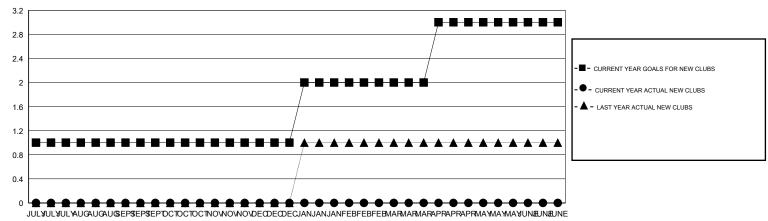

### **LOCATION NETHERLANDS**

GMT CA 4

| Clubs                 |                  |                     |                            |                             | Members               |                    |                            |                              |                             |  |
|-----------------------|------------------|---------------------|----------------------------|-----------------------------|-----------------------|--------------------|----------------------------|------------------------------|-----------------------------|--|
| RESULTS FOR 2014-2015 |                  |                     |                            |                             | RESULTS FOR 2014-2015 |                    |                            |                              |                             |  |
| QUARTER               | NEW CLUB<br>GOAL | ACTUAL NEW<br>CLUBS | ACTUAL<br>DROPPED<br>CLUBS | ACTUAL NET<br>GAIN/<br>LOSS | QUARTER               | NEW MEMBER<br>GOAL | ACTUAL TOTAL MEMBERS ADDED | ACTUAL<br>DROPPED<br>MEMBERS | ACTUAL NET<br>GAIN/<br>LOSS |  |
| JULY/AUG/SEPT         | 3                | 0                   | 0                          | 0                           | JULY/AUG/SEPT         | 120                | 9                          | 6                            | 3                           |  |
| OCT/NOV/DEC           | 0                | 0                   | 0                          | 0                           | OCT/NOV/DEC           | 30                 | 0                          | 0                            | 0                           |  |
| JAN/FEB/MAR           | 3                | 0                   | 0                          | 0                           | JAN/FEB/MAR           | 90                 | 0                          | 0                            | 0                           |  |
| APR/MAY/JUNE          | 3                | 0                   | 0                          | 0                           | APR/MAY/JUNE          | 120                | 0                          | 0                            | 0                           |  |

#### GOALS AND ACTUAL NEW CLUBS CUMULATIVE