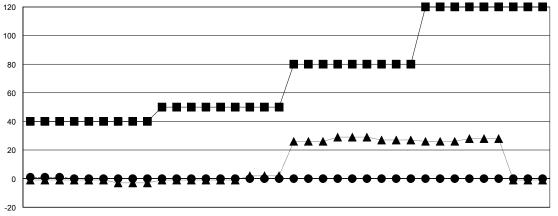

### **LOCATION NETHERLANDS**

GMT CA 4

| Clubs                 |                  |                     |                            |                             | Members               |                    |                            |                              |                             |  |
|-----------------------|------------------|---------------------|----------------------------|-----------------------------|-----------------------|--------------------|----------------------------|------------------------------|-----------------------------|--|
| RESULTS FOR 2014-2015 |                  |                     |                            |                             | RESULTS FOR 2014-2015 |                    |                            |                              |                             |  |
| QUARTER               | NEW CLUB<br>GOAL | ACTUAL NEW<br>CLUBS | ACTUAL<br>DROPPED<br>CLUBS | ACTUAL NET<br>GAIN/<br>LOSS | QUARTER               | NEW MEMBER<br>GOAL | ACTUAL TOTAL MEMBERS ADDED | ACTUAL<br>DROPPED<br>MEMBERS | ACTUAL NET<br>GAIN/<br>LOSS |  |
| JULY/AUG/SEPT         | 3                | 0                   | 0                          | 0                           | JULY/AUG/SEPT         | 120                | 9                          | 6                            | 3                           |  |
| OCT/NOV/DEC           | 0                | 0                   | 0                          | 0                           | OCT/NOV/DEC           | 30                 | 0                          | 0                            | 0                           |  |
| JAN/FEB/MAR           | 3                | 0                   | 0                          | 0                           | JAN/FEB/MAR           | 90                 | 0                          | 0                            | 0                           |  |
| APR/MAY/JUNE          | 3                | 0                   | 0                          | 0                           | APR/MAY/JUNE          | 120                | 0                          | 0                            | 0                           |  |

# GOALS AND ACTUAL MEMBERS CUMULATIVE

■ - CURRENT YEAR GOALS FOR NEW MEMBERS

- CURRENT YEAR ACTUAL MEMBERS

▲ - LAST YEAR ACTUAL MEMBERS

 $\hbox{\tt JULYULYUCAUGAUGAUGEPSEPSEPDCTOCTOCTNOWOWO} \\ \hbox{\tt CONTROLT SUBSECTION FROM THE STREET SUBSECTION FROM THE SUBSECTIO$ 